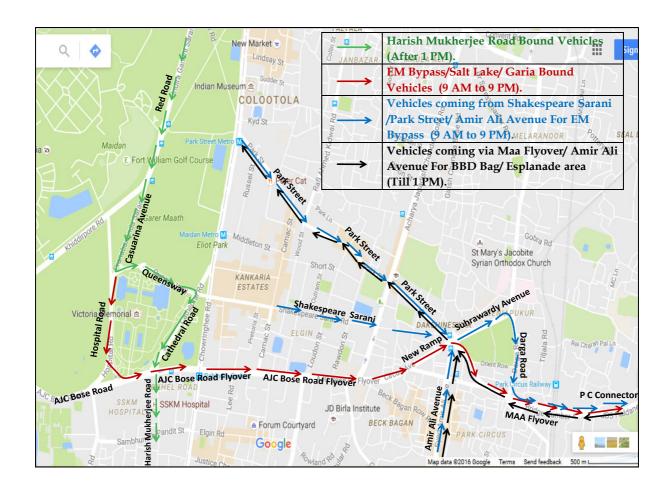

## Trial Traffic Circulation plan along Maa Flyover

Vehicles for Eastward journey i.e. for E M Bypass, Salt Lake, Ruby Island, Garia etc. may avail AJC Bose Road Flyover from Hospital Road (East) and AJC Bose Road Crossing end. They will move along AJC Bose Road Flyover – New East Bound Ramp of Maa Flyover - Maa Flyover for their Eastward journey for E M Bypass (9AM to 9 PM).

Vehicles coming from E M Bypass may avail Maa Flyover for their Westward journey and will alight at Park Circus 7 Point through both flanks of Maa Flyover (9AM to 9 PM).

Vehicles coming from Amir Ali Avenue and Shakespeare Sarani / Park Street will avail Suhrawardy Avenue – Darga Road – No. 4 Bridge – P C Connector for their Eastward journey (9AM to 9 PM).

Vehicles coming via Maa Flyover from E M Bypass for B B D Bag /Esplanade area are requested to avail Park Street instead of AJC Bose Road Flyover- Hospital Road for smooth journey (Till 1 PM).

Vehicles coming via Amir Ali Avenue for B B D Bag/ Esplanade Area are also requested to avail Park Street instead of AJC Bose Road Flyover-Hospital Road for smooth journey (Till 1 PM).

Harish Mukherjee Road bound vehicles, coming via Red Road - Casuarina Avenue, will take left turn from Queensway and Hospital Road Crossing to avail Queensway(East Bound) - Cathedral Road for Harish Mukherjee Road instead of Hospital Road - A J C Bose Road (After 1 PM).