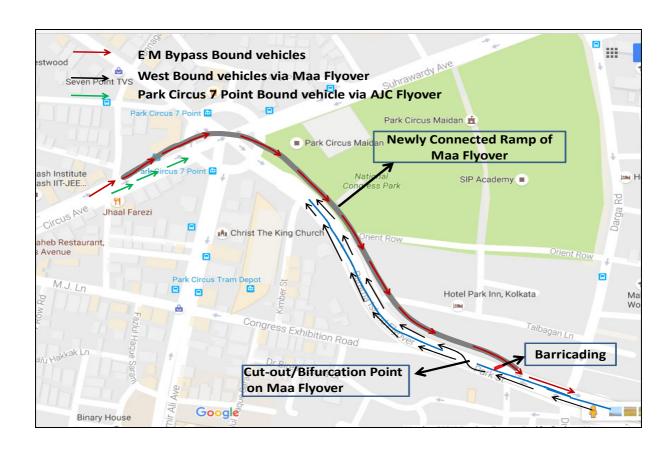

## Trial Traffic Circulation plan along Maa Flyover

Vehicles for Eastward journey i.e. for E M Bypass, Salt Lake, Ruby Island, Garia etc. may avail AJC Bose Road Flyover from Hospital Road (East) and AJC Bose Road Crossing end. They will move along AJC Bose Road Flyover – New East Bound Ramp of Maa Flyover - Maa Flyover for their Eastward journey for E M Bypass (9AM to 9 PM).

Vehicles coming from E M Bypass may avail Maa Flyover for their Westward journey and will alight at Park Circus 7 Point through both flanks of Maa Flyover (9AM to 9 PM).

Vehicles coming from Amir Ali Avenue and Shakespeare Sarani / Park Street will avail Suhrawardy Avenue – Darga Road – No. 4 Bridge – P C Connector for their Eastward journey (9AM to 9 PM).